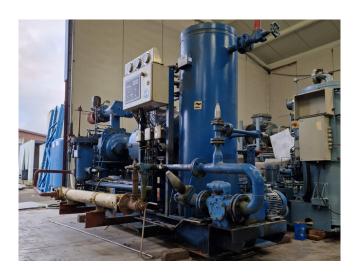

#### Used Howden MK6A/WRV20419350/601

Used Howden MK6A/WRV20419350/601 screw compressor on NH3 (Ammonia). Complete with a Schorch KN7315M-AB01B electric motor - 50/60 Hz - 200/230 kW - 2975/3575 RPM, SES T61 oil separator with a volume 510 liters, oil cooler, pressure and safety switches/gauges, Viking AK4195 oil pump with a Brook Crompton T-DA112MA/00-17 electric motor and a control cabinet.

### **Specifications**

| Brand                    | Howden              |
|--------------------------|---------------------|
| Туре                     | MK6A/WRV20419350/60 |
|                          | 1                   |
| Refrigerant              | NH 3 (ammonia)      |
| kW at -5°C/+40°C         | 786,0               |
| kW at -10°C/+40°C        | 628,0               |
| kW at -20°C/+40°C        | 369,0               |
| kW at -30°C/+40°C        | 182,0               |
| On steel base frame      | ✓                   |
| Pressure safety switches | ✓                   |
| Hp/Lp/Op                 |                     |
| Pressure gauges          | ✓                   |
| Hp/Lp/Op                 |                     |
| Oil separator            | ✓                   |
| Liquid line filter drier | ✓                   |
| Sight Glass              | ✓                   |
| Control panel            | ✓                   |
| m3 / h                   | 1320 m³/h           |
| Sizes                    | 4300x1600x2150 mm   |
|                          | (LxWxH)             |