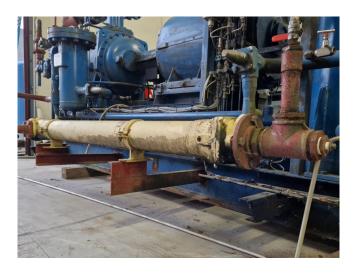

#### Used Howden MK6A/WRV20419350/601

Used Howden MK6A/WRV20419350/601 screw compressor on NH3 (Ammonia). Complete with a Schorch KN7315M-AB01B electric motor - 50/60 Hz - 200/230 kW - 2975/3575 RPM, SES T61 oil separator with a volume 510 liters, oil cooler, pressure and safety switches/gauges, Viking AK4195 oil pump with a Brook Crompton T-DA112MA/00-17 electric motor and a control cabinet.