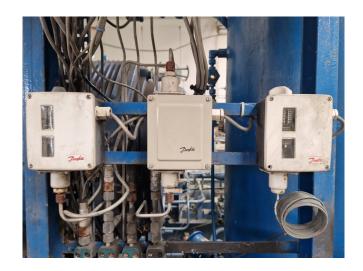

#### Used Howden MK6A/WRV20419350/601

Used Howden MK6A/WRV20419350/601 screw compressor on NH3 (Ammonia). Complete with a Schorch KN7315M-AB01B electric motor - 50/60 Hz - 200/230 kW - 2975/3575 RPM, SES T61 oil separator with a volume 510 liters, oil cooler, pressure and safety switches/gauges, Viking AK4195 oil pump with a Brook Crompton T-DA112MA/00-17 electric motor and a control cabinet.