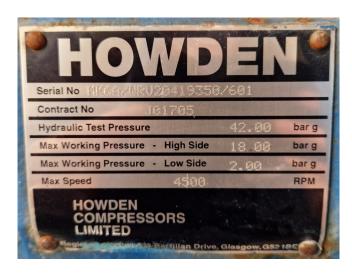

## Howden MK6A/WRV20419350/601

### **Specifications**

| Brand                    | Howden              |
|--------------------------|---------------------|
| Туре                     | MK6A/WRV20419350/60 |
|                          | 1                   |
| Refrigerant              | NH 3 (ammonia)      |
| kW at -5°C/+40°C         | 786,0               |
| kW at -10°C/+40°C        | 628,0               |
| kW at -20°C/+40°C        | 369,0               |
| kW at -30°C/+40°C        | 182,0               |
| On steel base frame      | ✓                   |
| Pressure safety switches | ✓                   |
| Hp/Lp/Op                 |                     |
| Pressure gauges          | ✓                   |
| Hp/Lp/Op                 |                     |
| Oil separator            | ✓                   |
| Liquid line filter drier | ✓                   |
| Sight Glass              | ✓                   |
| Control panel            | ✓                   |
| m3 / h                   | 1320 m³/h           |
| Sizes                    | 4300x1600x2150 mm   |
|                          | (LxWxH)             |

#### Used Howden MK6A/WRV20419350/601

Used Howden MK6A/WRV20419350/601 screw compressor on NH3 (Ammonia). Complete with a Schorch KN7315M-AB01B electric motor - 50/60 Hz - 200/230 kW - 2975/3575 RPM, SES T61 oil separator with a volume 510 liters, oil cooler, pressure and safety switches/gauges, Viking AK4195 oil pump with a Brook Crompton T-DA112MA/00-17 electric motor and a control cabinet.