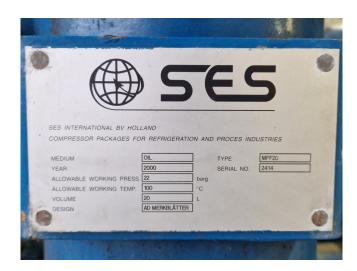

#### Used Howden MK6A/WRV20419350/601

Used Howden MK6A/WRV20419350/601 screw compressor on NH3 (Ammonia). Complete with a Schorch KN7315M-AB01B electric motor - 50/60 Hz - 200/230 kW - 2975/3575 RPM, SES T61 oil separator with a volume 510 liters, oil cooler, pressure and safety switches/gauges, Viking AK4195 oil pump with a Brook Crompton T-DA112MA/00-17 electric motor and a control cabinet.