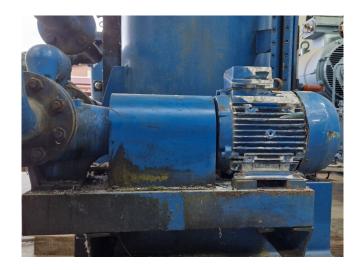

#### Used Howden MK6A/WRV20419350/601

Used Howden MK6A/WRV20419350/601 screw compressor on NH3 (Ammonia). Complete with a Schorch KN7315M-AB01B electric motor - 50/60 Hz - 200/230 kW - 2975/3575 RPM, SES T61 oil separator with a volume 510 liters, oil cooler, pressure and safety switches/gauges, Viking AK4195 oil pump with a Brook Crompton T-DA112MA/00-17 electric motor and a control cabinet.