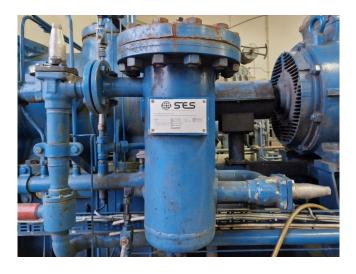

#### Used Howden MK6A/WRV20419350/601

Used Howden MK6A/WRV20419350/601 screw compressor on NH3 (Ammonia). Complete with a Schorch KN7315M-AB01B electric motor - 50/60 Hz - 200/230 kW - 2975/3575 RPM, SES T61 oil separator with a volume 510 liters, oil cooler, pressure and safety switches/gauges, Viking AK4195 oil pump with a Brook Crompton T-DA112MA/00-17 electric motor and a control cabinet.