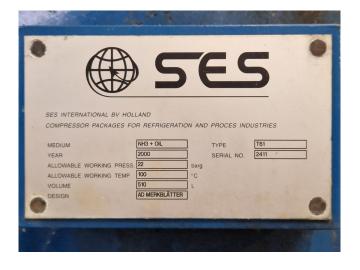

#### Used Howden MK6A/WRV20419350/601

Used Howden MK6A/WRV20419350/601 screw compressor on NH3 (Ammonia). Complete with a Schorch KN7315M-AB01B electric motor - 50/60 Hz - 200/230 kW - 2975/3575 RPM, SES T61 oil separator with a volume 510 liters, oil cooler, pressure and safety switches/gauges, Viking AK4195 oil pump with a Brook Crompton T-DA112MA/00-17 electric motor and a control cabinet.