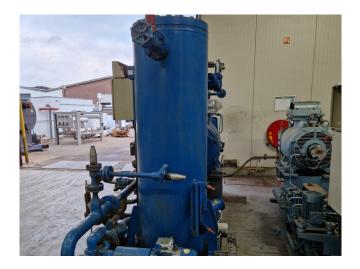

#### Used Howden MK6A/WRV20419350/601

Used Howden MK6A/WRV20419350/601 screw compressor on NH3 (Ammonia). Complete with a Schorch KN7315M-AB01B electric motor - 50/60 Hz - 200/230 kW - 2975/3575 RPM, SES T61 oil separator with a volume 510 liters, oil cooler, pressure and safety switches/gauges, Viking AK4195 oil pump with a Brook Crompton T-DA112MA/00-17 electric motor and a control cabinet.