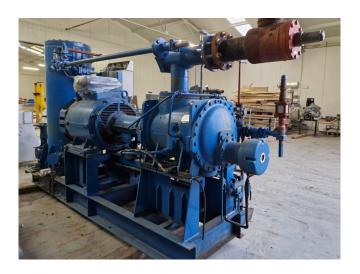

#### Used Howden MK6A/WRV20419350/601

Used Howden MK6A/WRV20419350/601 screw compressor on NH3 (Ammonia). Complete with a Schorch KN7315M-AB01B electric motor - 50/60 Hz - 200/230 kW - 2975/3575 RPM, SES T61 oil separator with a volume 510 liters, oil cooler, pressure and safety switches/gauges, Viking AK4195 oil pump with a Brook Crompton T-DA112MA/00-17 electric motor and a control cabinet.