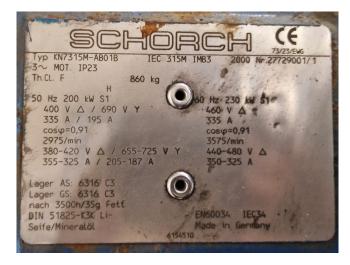

#### Used Howden MK6A/WRV20419350/601

Used Howden MK6A/WRV20419350/601 screw compressor on NH3 (Ammonia). Complete with a Schorch KN7315M-AB01B electric motor - 50/60 Hz - 200/230 kW - 2975/3575 RPM, SES T61 oil separator with a volume 510 liters, oil cooler, pressure and safety switches/gauges, Viking AK4195 oil pump with a Brook Crompton T-DA112MA/00-17 electric motor and a control cabinet.