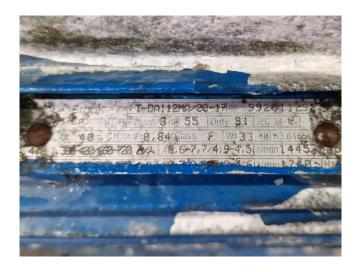

#### Used Howden MK6A/WRV20419350/601

Used Howden MK6A/WRV20419350/601 screw compressor on NH3 (Ammonia). Complete with a Schorch KN7315M-AB01B electric motor - 50/60 Hz - 200/230 kW - 2975/3575 RPM, SES T61 oil separator with a volume 510 liters, oil cooler, pressure and safety switches/gauges, Viking AK4195 oil pump with a Brook Crompton T-DA112MA/00-17 electric motor and a control cabinet.