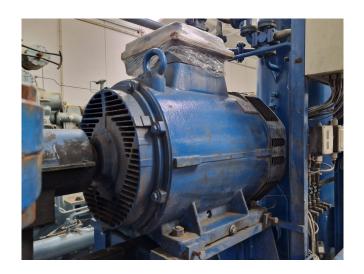

#### Used Howden MK6A/WRV20419350/601

Used Howden MK6A/WRV20419350/601 screw compressor on NH3 (Ammonia). Complete with a Schorch KN7315M-AB01B electric motor - 50/60 Hz - 200/230 kW - 2975/3575 RPM, SES T61 oil separator with a volume 510 liters, oil cooler, pressure and safety switches/gauges, Viking AK4195 oil pump with a Brook Crompton T-DA112MA/00-17 electric motor and a control cabinet.