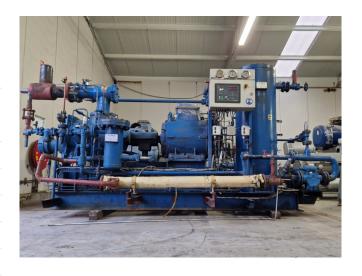

#### Used Howden MK6A/WRV20419350/601

Used Howden MK6A/WRV20419350/601 screw compressor on NH3 (Ammonia). Complete with a Schorch KN7315M-AB01B electric motor - 50/60 Hz - 200/230 kW - 2975/3575 RPM, SES T61 oil separator with a volume 510 liters, oil cooler, pressure and safety switches/gauges, Viking AK4195 oil pump with a Brook Crompton T-DA112MA/00-17 electric motor and a control cabinet.

### **Specifications**

| Brand                    | Howden              |
|--------------------------|---------------------|
| Туре                     | MK6A/WRV20419350/60 |
|                          | 1                   |
| Refrigerant              | NH 3 (ammonia)      |
| kW at -5°C/+40°C         | 786,0               |
| kW at -10°C/+40°C        | 628,0               |
| kW at -20°C/+40°C        | 369,0               |
| kW at -30°C/+40°C        | 182,0               |
| On steel base frame      | ✓                   |
| Pressure safety switches | ✓                   |
| Hp/Lp/Op                 |                     |
| Pressure gauges          | ✓                   |
| Hp/Lp/Op                 |                     |
| Oil separator            | ✓                   |
| Liquid line filter drier | ✓                   |
| Sight Glass              | ✓                   |
| Control panel            | ✓                   |
| m3 / h                   | 1320 m³/h           |
| Sizes                    | 4300x1600x2150 mm   |
|                          | (LxWxH)             |