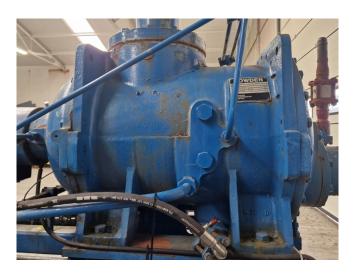

#### Used Howden MK6A/WRV20419350/601

Used Howden MK6A/WRV20419350/601 screw compressor on NH3 (Ammonia). Complete with a Schorch KN7315M-AB01B electric motor - 50/60 Hz - 200/230 kW - 2975/3575 RPM, SES T61 oil separator with a volume 510 liters, oil cooler, pressure and safety switches/gauges, Viking AK4195 oil pump with a Brook Crompton T-DA112MA/00-17 electric motor and a control cabinet.