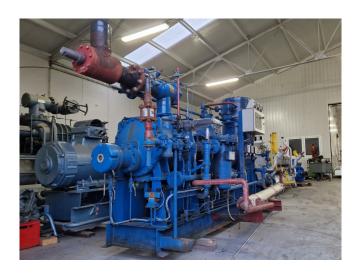

#### Used Howden MK6A/WRV20419350/601

Used Howden MK6A/WRV20419350/601 screw compressor on NH3 (Ammonia). Complete with a Schorch KN7315M-AB01B electric motor - 50/60 Hz - 200/230 kW - 2975/3575 RPM, SES T61 oil separator with a volume 510 liters, oil cooler, pressure and safety switches/gauges, Viking AK4195 oil pump with a Brook Crompton T-DA112MA/00-17 electric motor and a control cabinet.