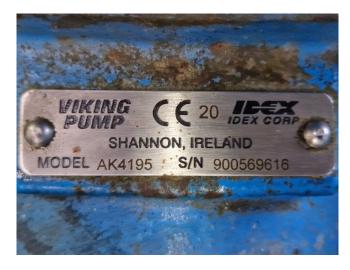

#### Used Howden MK6A/WRV20419350/601

Used Howden MK6A/WRV20419350/601 screw compressor on NH3 (Ammonia). Complete with a Schorch KN7315M-AB01B electric motor - 50/60 Hz - 200/230 kW - 2975/3575 RPM, SES T61 oil separator with a volume 510 liters, oil cooler, pressure and safety switches/gauges, Viking AK4195 oil pump with a Brook Crompton T-DA112MA/00-17 electric motor and a control cabinet.