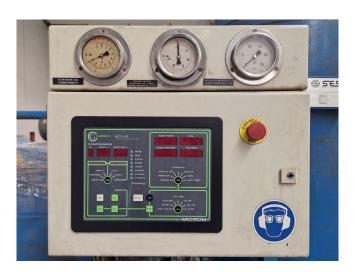

#### Used Howden MK6A/WRV20419350/601

Used Howden MK6A/WRV20419350/601 screw compressor on NH3 (Ammonia). Complete with a Schorch KN7315M-AB01B electric motor - 50/60 Hz - 200/230 kW - 2975/3575 RPM, SES T61 oil separator with a volume 510 liters, oil cooler, pressure and safety switches/gauges, Viking AK4195 oil pump with a Brook Crompton T-DA112MA/00-17 electric motor and a control cabinet.