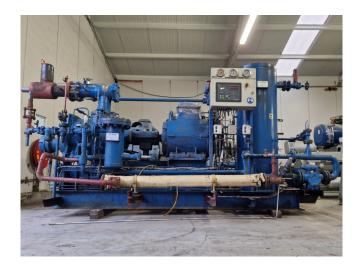

#### Used Howden MK6A/WRV20419350/601

Used Howden MK6A/WRV20419350/601 screw compressor on NH3 (Ammonia). Complete with a Schorch KN7315M-AB01B electric motor - 50/60 Hz - 200/230 kW - 2975/3575 RPM, SES T61 oil separator with a volume 510 liters, oil cooler, pressure and safety switches/gauges, Viking AK4195 oil pump with a Brook Crompton T-DA112MA/00-17 electric motor and a control cabinet.